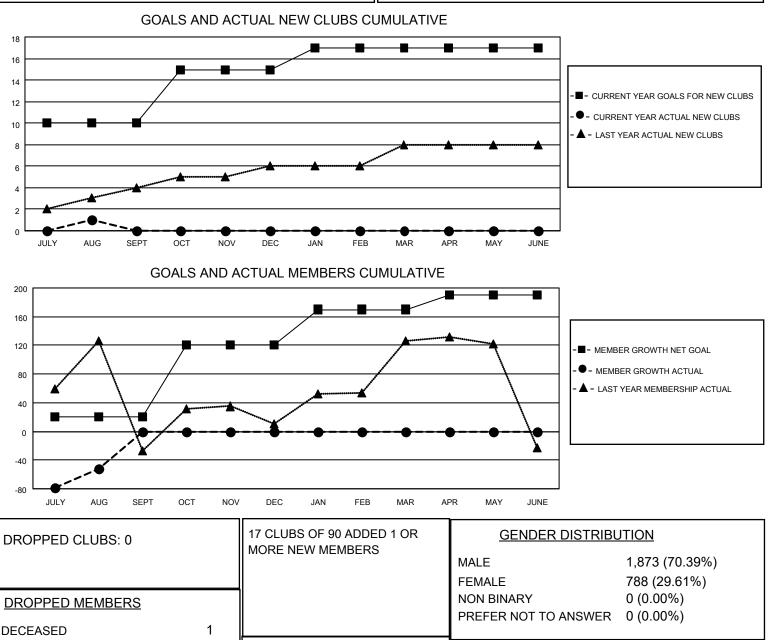

## LOCATION REP OF BANGLADESH

District 315A2

Results as of: 8/31/2023

| Clubs                 |               |           |               | Members               |                          |                         |                                                    |
|-----------------------|---------------|-----------|---------------|-----------------------|--------------------------|-------------------------|----------------------------------------------------|
| RESULTS FOR 2023-2024 |               |           |               | RESULTS FOR 2023-2024 |                          |                         |                                                    |
| QUARTER               | NEW CLUB GOAL | NEW CLUBS | DROPPED CLUBS | QUARTER               | EMBER GROWTH NET<br>GOAL | MEMBER GROWTH<br>ACTUAL | DROPPED<br>MEMBERS ACTUAL<br>(including transfers) |
| JULY/AUG/SEPT         | 10            | 1         | 0             | JULY/AUG/SEPT         | 20                       | 64                      | 113                                                |
| OCT/NOV/DEC           | 5             | 0         | 0             | OCT/NOV/DEC           | 100                      | 0                       | 0                                                  |
| JAN/FEB/MAR           | 2             | 0         | 0             | JAN/FEB/MAR           | 50                       | 0                       | 0                                                  |
| APR/MAY/JUNE          | 0             | 0         | 0             | APR/MAY/JUNE          | 20                       | 0                       | 0                                                  |

CLICK HERE FOR CUMULATIVE

MEMBERSHIP DATA

0

112

113

CLUB CANCELLED

OTHER TOTAL

MBR0181